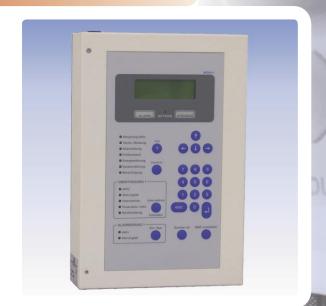

## **Display and Operating Panel** ABF216-1

- Complete or restricted operation of the fire detection control panel
- Complete or filtered display of the events of the fire detection control panel
- 4 line alphanumeric text display
- Menu-driven operation
- Continuous monitoring of the data communication

## **Description**

a remote tableau for the operation of a Fire Detection Control Panel BCnet216 and for the indication of its events. It provides the same ease of use and offers the same information (LED indicators and four-line text display) as a sectional control panel allowing operation. Depending on the parameter setup, all or selected GSSnet members can be operated, and the events of all or selected GSSnet members are displayed.

The Remote Display and Operating Panel ABF216-1 is The remote display and operating panel ensures continuous monitoring of the data communication in the GSSnet. Even in case of a single wire breakage or short circuit in the network, the ABF216-1 continues the unhindered operation as GSSnet member (redundancy). The flat wall housing allows the easy mounting at virtually all places in the building. The remote display and operating panel is powered by the fire detection control